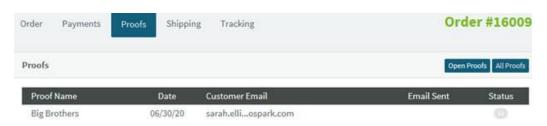

2. Payments Tab – Lists any payments made towards the order

3. Proofs Tab – Shows the proof history for the order

- a) Clicking on Open Proofs shows only the proofs that have not been responded to
- b) Click on All Proofs will show the proof history
- c) Clicking on the Proof Name will open the proof in Proofstuff
- 4. Shipping Tab shows the shipping information on the order