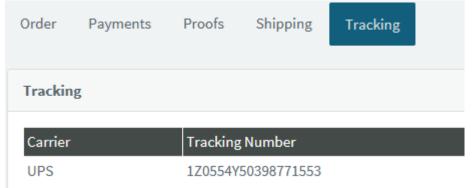

- 6. Tracking Tab shows tracking numbers associated with this order.
  - a. Clicking on the tracking number will track the package via carrier's website