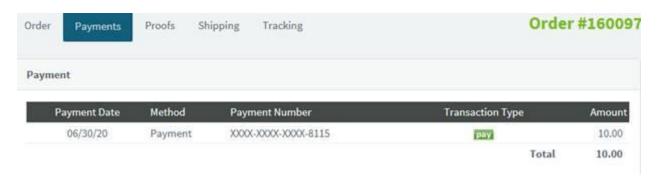

2. Payments Tab – Lists any payments made towards the order

3. Proofs Tab – Shows the proof history for the order

- a) Clicking on Open Proofs shows only the proofs that have not been responded to
- b) Click on All Proofs will show the proof history
- c) Clicking on the Proof Name will open the proof in Proofstuff
- 4. Shipping Tab shows the shipping information on the order