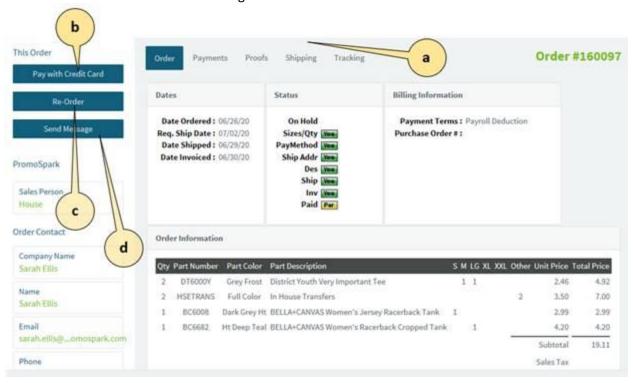

## 1. Order Screen

- a. Navigation tabs view the order summary, payments made to the order, proofs associated with the order, shipping address and tracking information
- b. Make a payment to the order
- c. Send a Re-order message
- d. Send a customizable message