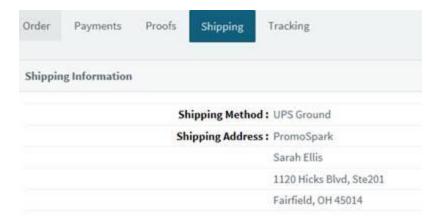

2. Payments Tab – Lists any payments made towards the order

3. Proofs Tab – Shows the proof history for the order

- a) Clicking on Open Proofs shows only the proofs that have not been responded to
- b) Click on All Proofs will show the proof history
- c) Clicking on the Proof Name will open the proof in Proofstuff
- 4. Shipping Tab shows the shipping information on the order